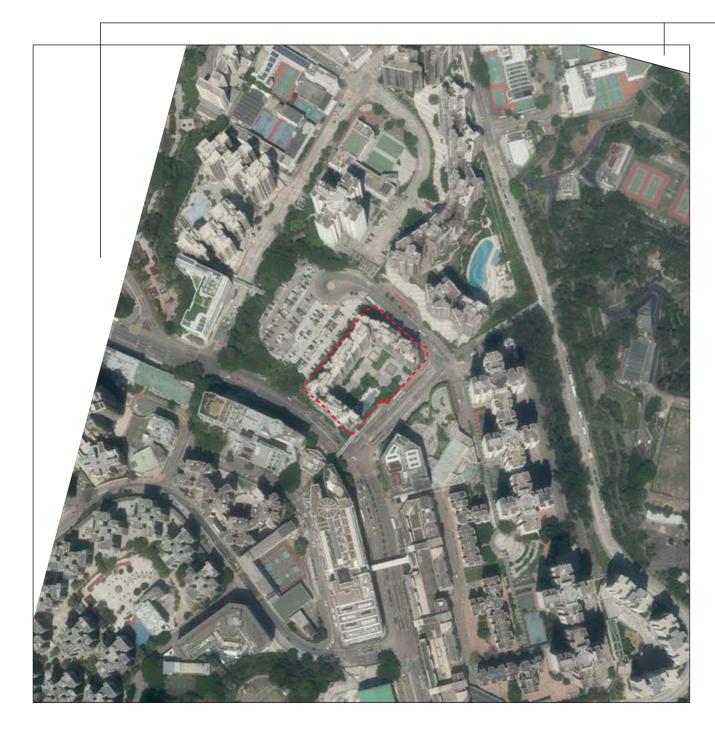

# AERIAL PHOTOGRAPH OF THE DEVELOPMENT

發展項目的鳥瞰照片

This blank area falls outside the coverage of the relevant Aerial Photograph 鳥瞰照片並不覆蓋本空白範圍

Survey and Mapping Office, Lands Department, The Government of HKSAR @ Copyright reserved - reproduction by permission only.

香港特別行政區政府地政總署測繪處ⓒ版權所有,未經許可,不得複製。

Adopted from part of the aerial photograph taken by the Survey and Mapping Office of Land Department at a flying height of 6,900 feet, photo No.E158494C, date 5 April 2022.

摘錄自地政總署測繪處於2022年4月5日在6,900呎飛行高度拍攝之鳥瞰照片,編號為E158494C。

#### Remarks:

Due to technical reasons (such as the shape of the Development), the aerial photograph has shown more than the area required under the "Residential Properties (First-hand Sales) Ordinance".

#### 備註:

因技術原因(例如發展項目之形狀),鳥瞰照片所顯示的範圍多於《一手住宅物業銷售條例》所要求。

LOCATION OF THE DEVELOPMENT 發展項目的位置