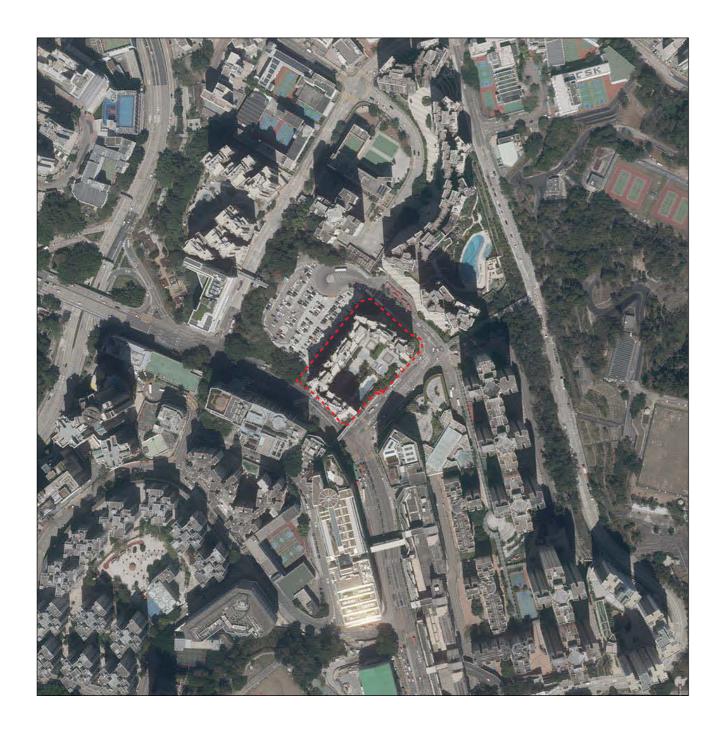

## AERIAL PHOTOGRAPH OF THE DEVELOPMENT

發展項目的鳥瞰照片

Survey and Mapping Office, Lands Department, The Government of HKSAR © Copyright reserved - reproduction by permission only.

香港特別行政區政府地政總署測繪處ⓒ版權所有,未經許可,不得複製。

Adopted from part of the aerial photograph taken by the Survey and Mapping Office of Land Department at a flying height of 6,000 feet, photo No.E154771C, date 9 March 2022.

摘錄自地政總署測繪處於2022年3月9日在6,000呎飛行高度拍攝之鳥瞰照片,編號為E154771C。

#### Remarks

Due to technical reasons (such as the shape of the Development), the aerial photograph has shown more than the area required under the "Residential Properties (First-hand Sales) Ordinance".

#### 計:

因技術原因(例如發展項目之形狀),鳥瞰照片所顯示的範圍多於《一手住宅物業銷售條例》所要求。