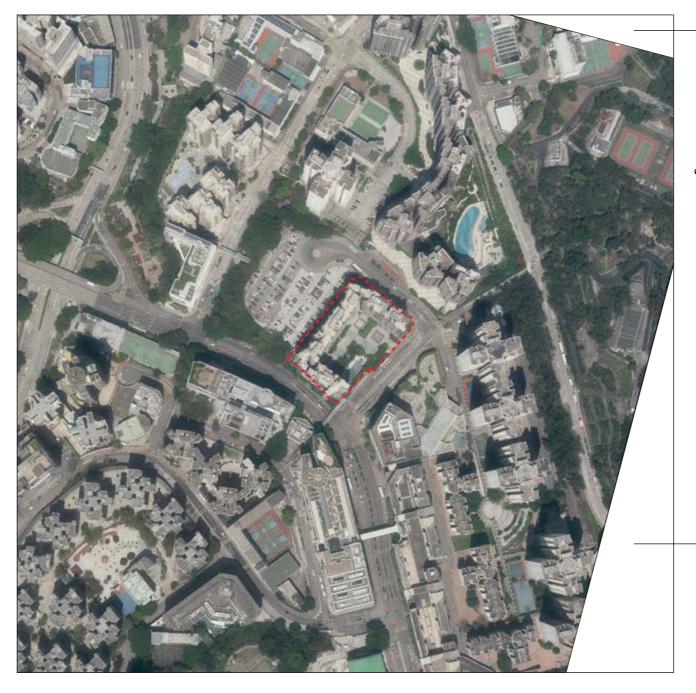

## AERIAL PHOTOGRAPH OF THE DEVELOPMENT

發展項目的鳥瞰照片

This blank area falls outside the coverage of the relevant Aerial Photograph 鳥瞰照片並不覆蓋本空白範圍

Survey and Mapping Office, Lands Department, The Government of HKSAR @ Copyright reserved - reproduction by permission only.

香港特別行政區政府地政總署測繪處ⓒ版權所有,未經許可,不得複製。

Adopted from part of the aerial photograph taken by the Survey and Mapping Office of Land Department at a flying height of 6,900 feet, photo No.E158493C, date 5 April 2022.

摘錄自地政總署測繪處於2022年4月3日在6,900呎飛行高度拍攝之鳥瞰照片,編號為E158493C。

#### Remarks:

Due to technical reasons (such as the shape of the Development), the aerial photograph has shown more than the area required under the "Residential Properties (First-hand Sales) Ordinance".

#### 備註:

因技術原因(例如發展項目之形狀),鳥瞰照片所顯示的範圍多於《一手住宅物業銷售條例》所要求。

LOCATION OF THE DEVELOPMENT 發展項目的位置